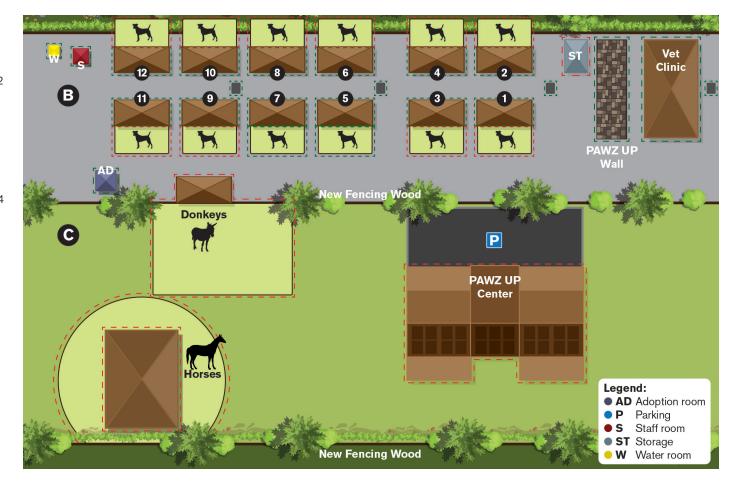

> www.rolda.org rolda@rolda.org

PawzUp Project covers an area of 4.5 hectares of land (ROLDA's property), located outside the city of Galati.

Imagine an area of 27,158 km<sup>2</sup> (half the size of Switzerland). This huge area totally lacks an active veterinary clinic combined with a modern Adoption Center from where local community can safely adopt, without being worried about the risk of infection or diseases.

PawzUp Services:

For dogs: catch, shelter, rehabilitatate, medical care, rehome and services for senior dogs For cats: shelter, medical care, rehome and services for senior cats

For donkeys and horses: medical care, shelter and services for senior working animals For senior people: animal therapy